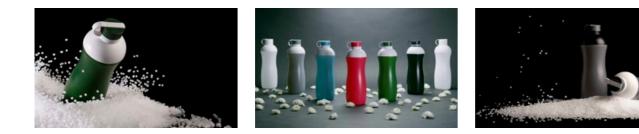

The OASUS bottles are made from residues of sugar cane. The sugar cane is initially used for sugar and bioethanol. The bottles are made of the rest. The water bottles are colored with natural pigments.

#### • Choose a color:

- Rocky Gray - Gray PMS Cool Gray 9
- Red PMS 198 - Sunset Red
- Forest Green - Green PMS 350
- Sky Blue - Blue PMS 7459
- Nature Clear Transparent
- Inclusive Black Black
- Snow White – White
- A bottle in Pantone color from 5,000 pieces
- Black or white top of the bottle
- Embossing in the cap from 5,000 pieces