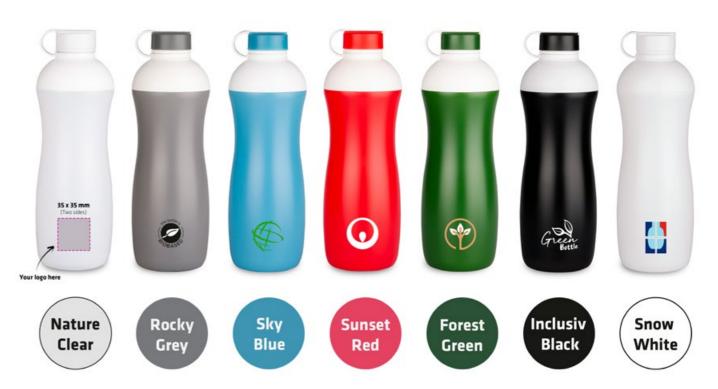

#### Be original & unique and choose a combination of the options below to personalize your OASUS bottle:

#### • Choose a color:

- Rocky Gray - Gray PMS Cool Gray 9
- Red PMS 198 - Sunset Red
- Forest Green - Green PMS 350
- Sky Blue - Blue PMS 7459
- Nature Clear Transparent
- Inclusive Black Black
- Snow White – White
- A bottle in Pantone color from 5,000 pieces
- Black or white top of the bottle
- Embossing in the cap from 5,000 pieces