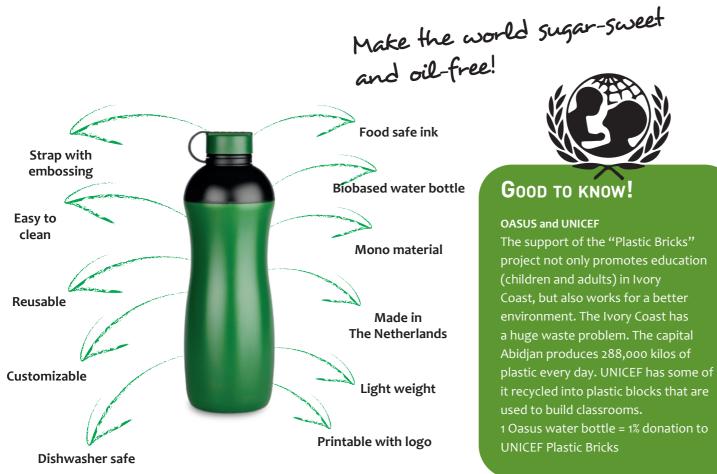

### **Advantages of OASUS bottles**

- Refillable
- Not suitable for carbonated drinks
- Dishwasher safe
- Free from BPA and other chemicals
- Made from residues of sugar cane
- Biobased HDPE

- Printed with food safe ink; unique in the market!
- Doesn't smell or taste like oil plastic, food safe
- 100% recyclable
- Handy size 500 ml
- Available in 7 colors

The OASUS bottles are made from residues of sugar cane. The sugar cane is initially used for sugar and bioethanol. The bottles are made of the rest. The water bottles are colored with natural pigments.