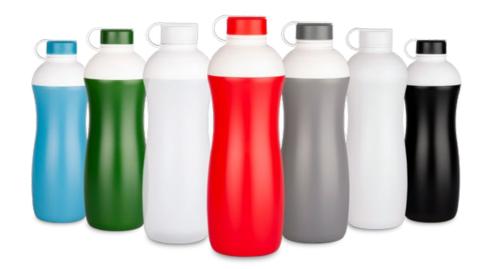

### **Advantages of OASUS bottles**

- Refillable
- Not suitable for carbonated drinks
- Dishwasher safe
- Free from BPA and other chemicals
- Made from residues of sugar cane
- Biobased HDPE

- Printed with food safe ink; unique in the market!
- Doesn't smell or taste like oil plastic, food safe
- 100% recyclable
- Handy size 500 ml
- Available in 7 colors

#### • Choose a color:

- Rocky Gray - Gray PMS Cool Gray 9
- Red PMS 198 - Sunset Red
- Forest Green - Green PMS 350
- Sky Blue - Blue PMS 7459
- Nature Clear Transparent
- Inclusive Black Black
- Snow White – White
- A bottle in Pantone color from 5,000 pieces
- Black or white top of the bottle
- Embossing in the cap from 5,000 pieces